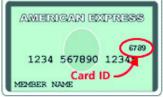

## Security Code Information:

Use the 4 digits on the front of your American Express card or for Mastercard and Visa, the last 3 digits on back of the card.

Note: The digits are printed on your card, rather than stamped into the plastic like the digits in your credit card number.

**American Express** 

Mastercard and Visa