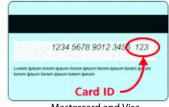

## Security Code Information:

Use the 4 digits on the front of your American Express card or for Mastercard and Visa, the last 3 digits on back of the card.

Note: The digits are printed on your card, rather than stamped into the plastic like the digits in your credit card number.

**American Express** 

Mastercard and Visa